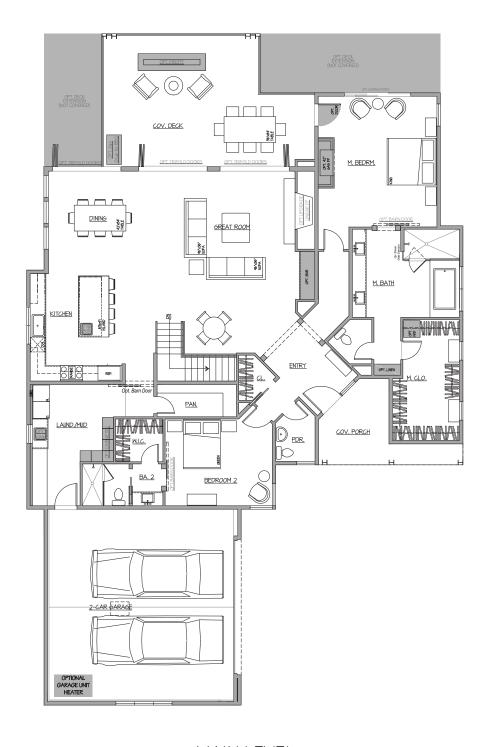

#### MAIN LEVEL

## The Weller

4,840 Base Square Feet | 5 En Suite Bedrooms | 4 Full Baths | 1 Half Bath | 3-Car Garage Optional: 5 Full Baths | 2 Half Baths

Optional additions for the Weller include outdoor living expansions, additional bedroom/bunk room, additional bathroom, outdoor fireplace/fire pit, additional indoor fireplace, bar, and hot tub/spa.