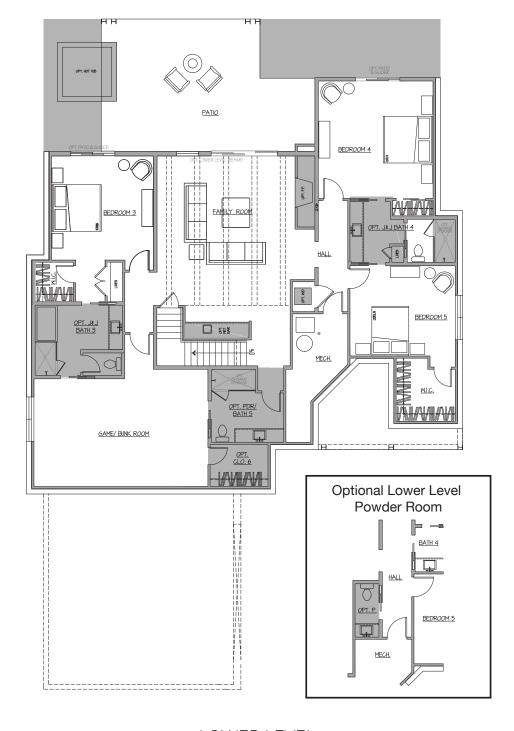

#### LOWER LEVEL

## The Weller

4,840 Base Square Feet | 5 En Suite Bedrooms | 4 Full Baths | 1 Half Bath | 3-Car Garage Optional: 5 Full Baths | 2 Half Baths

Optional additions for the Weller include outdoor living expansions, additional bedroom/bunk room, additional bathroom, outdoor fireplace/fire pit, additional indoor fireplace, bar, and hot tub/spa.