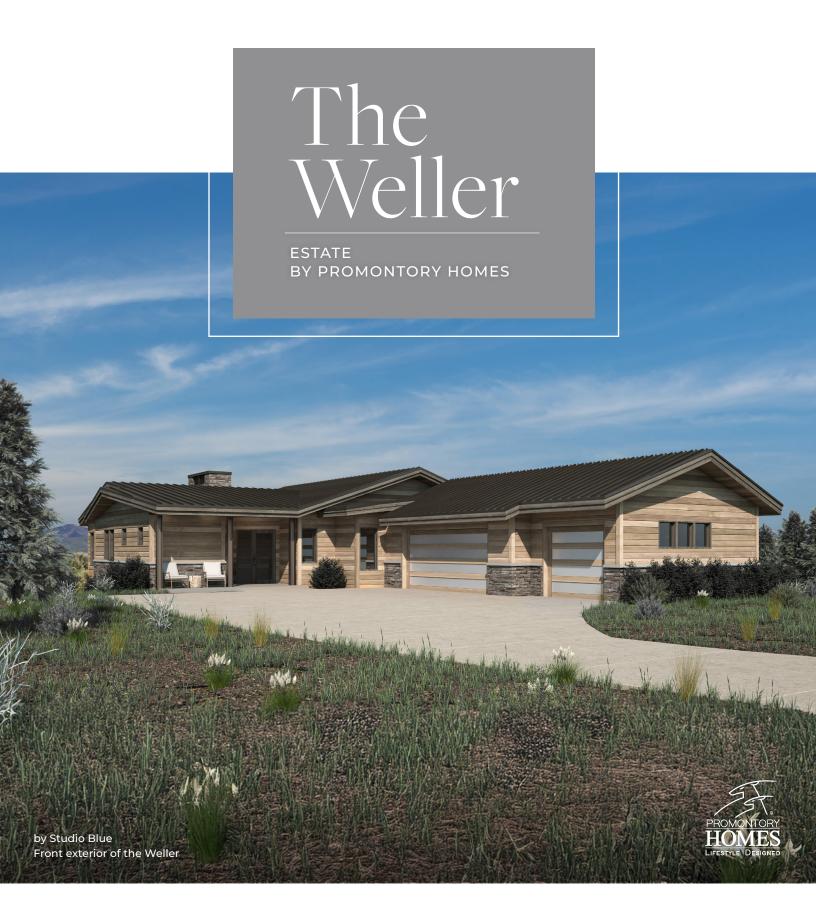

## The Weller

4,840 Base Square Feet | 5 En Suite Bedrooms | 4 Full Baths | 1 Half Bath | 3-Car Garage Optional: 5 Full Baths | 2 Half Baths

Optional additions for the Weller include outdoor living expansions, additional bedroom/bunk room, additional bathroom, outdoor fireplace/fire pit, additional indoor fireplace, bar, and hot tub/spa.