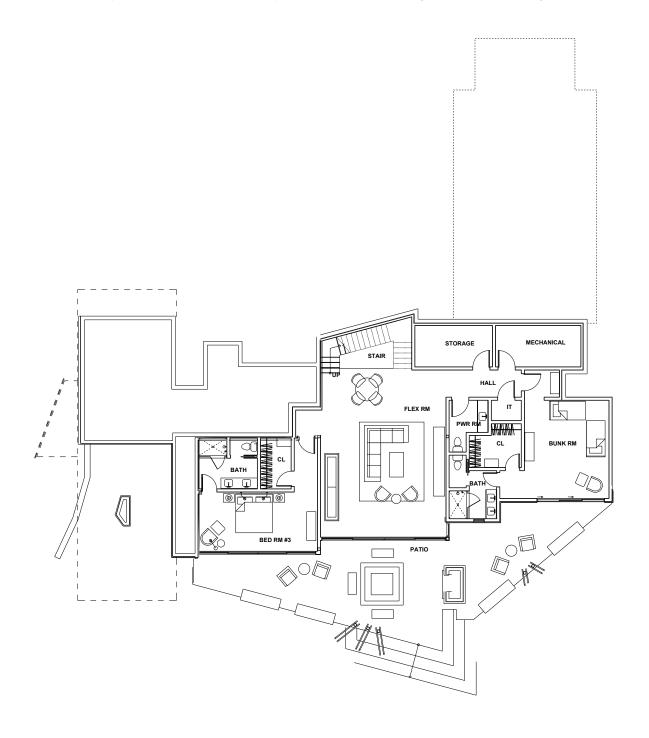

### LOWER LEVEL

### The Stella

5,740 Base Square Feet | 4 En Suite Bedrooms | 4 Full Baths | 2 Half Baths | 3-Car + Golf Cart Garage Optional: 5 En Suite Bedrooms | 5 Full Baths

Optional additions for the Stella include an additional bedroom/bunk room, additional bathroom, flex space, outdoor fireplace/fire pit, additional indoor fireplace, additional storage, bar, wine storage, elevator, and sauna.

## The Stella

5,740 Base Square Feet | 4 En Suite Bedrooms | 4 Full Baths | 2 Half Baths | 3-Car + Golf Cart Garage Optional: 5 En Suite Bedrooms | 5 Full Baths

Optional additions for the Stella include an additional bedroom/bunk room, additional bathroom, flex space, outdoor fireplace/fire pit, additional indoor fireplace, additional storage, bar, wine storage, elevator, and sauna.