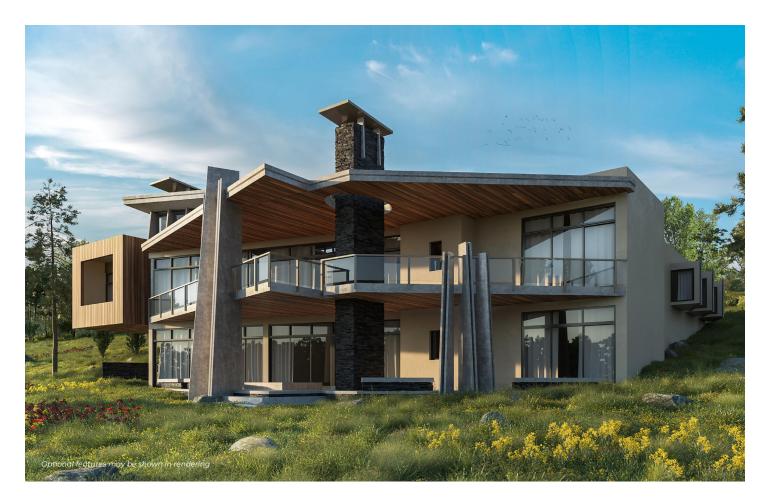

### The Stella

5,740 Base Square Feet | 4 En Suite Bedrooms | 4 Full Baths | 2 Half Baths | 3-Car + Golf Cart Garage Optional: 5 En Suite Bedrooms | 5 Full Baths

Optional additions for the Stella include an additional bedroom/bunk room, additional bathroom, flex space, outdoor fireplace/fire pit, additional indoor fireplace, additional storage, bar, wine storage, elevator, and sauna.

## The Stella

5,740 Base Square Feet | 4 En Suite Bedrooms | 4 Full Baths | 2 Half Baths | 3-Car + Golf Cart Garage Optional: 5 En Suite Bedrooms | 5 Full Baths

Optional additions for the Stella include an additional bedroom/bunk room, additional bathroom, flex space, outdoor fireplace/fire pit, additional indoor fireplace, additional storage, bar, wine storage, elevator, and sauna.

# The Stella

The Stella, built by Promontory HOMES, includes a comprehensive buyer selection process at our Design Center, allowing buyers to customize selections, finishes, and design elements for the perfect dream home without the hassle of a full custom design process.