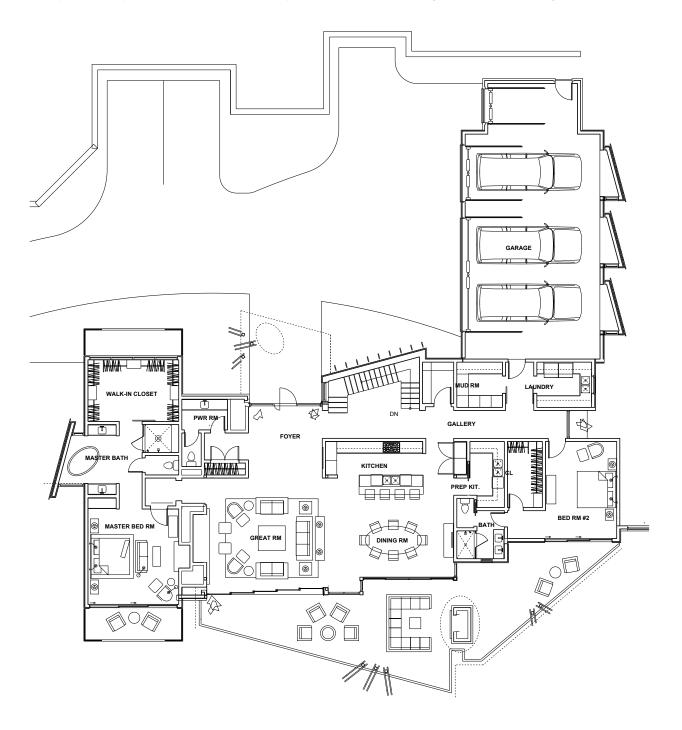

### MAIN LEVEL

### The Stella

5,740 Base Square Feet | 4 En Suite Bedrooms | 4 Full Baths | 2 Half Baths | 3-Car + Golf Cart Garage Optional: 5 En Suite Bedrooms | 5 Full Baths

Optional additions for the Stella include an additional bedroom/bunk room, additional bathroom, flex space, outdoor fireplace/fire pit, additional indoor fireplace, additional storage, bar, wine storage, elevator, and sauna.

## The Stella

5,740 Base Square Feet | 4 En Suite Bedrooms | 4 Full Baths | 2 Half Baths | 3-Car + Golf Cart Garage Optional: 5 En Suite Bedrooms | 5 Full Baths

Optional additions for the Stella include an additional bedroom/bunk room, additional bathroom, flex space, outdoor fireplace/fire pit, additional indoor fireplace, additional storage, bar, wine storage, elevator, and sauna.