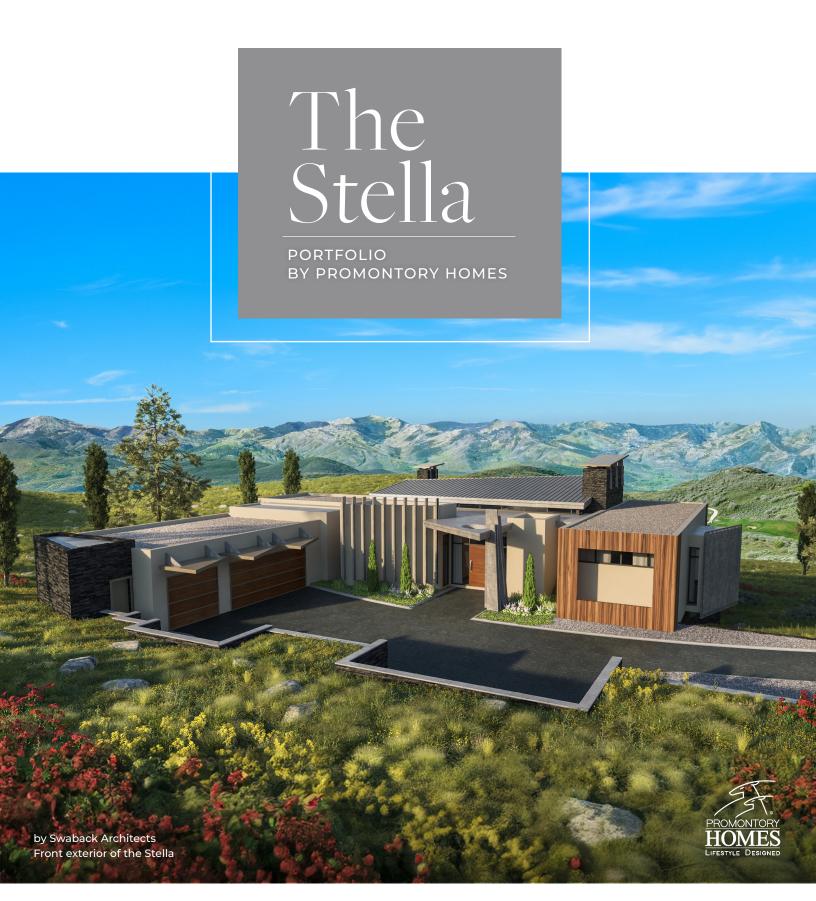

### The Stella

5,740 Base Square Feet | 4 En Suite Bedrooms | 4 Full Baths | 2 Half Baths | 3-Car + Golf Cart Garage Optional: 5 En Suite Bedrooms | 5 Full Baths

Optional additions for the Stella include an additional bedroom/bunk room, additional bathroom, flex space, outdoor fireplace/fire pit, additional indoor fireplace, additional storage, bar, wine storage, elevator, and sauna.

## The Stella

5,740 Base Square Feet | 4 En Suite Bedrooms | 4 Full Baths | 2 Half Baths | 3-Car + Golf Cart Garage Optional: 5 En Suite Bedrooms | 5 Full Baths

Optional additions for the Stella include an additional bedroom/bunk room, additional bathroom, flex space, outdoor fireplace/fire pit, additional indoor fireplace, additional storage, bar, wine storage, elevator, and sauna.

# The Stella

The Stella, built by Promontory HOMES, includes a comprehensive buyer selection process at our Design Center, allowing buyers to customize selections, finishes, and design elements for the perfect dream home without the hassle of a full custom design process.