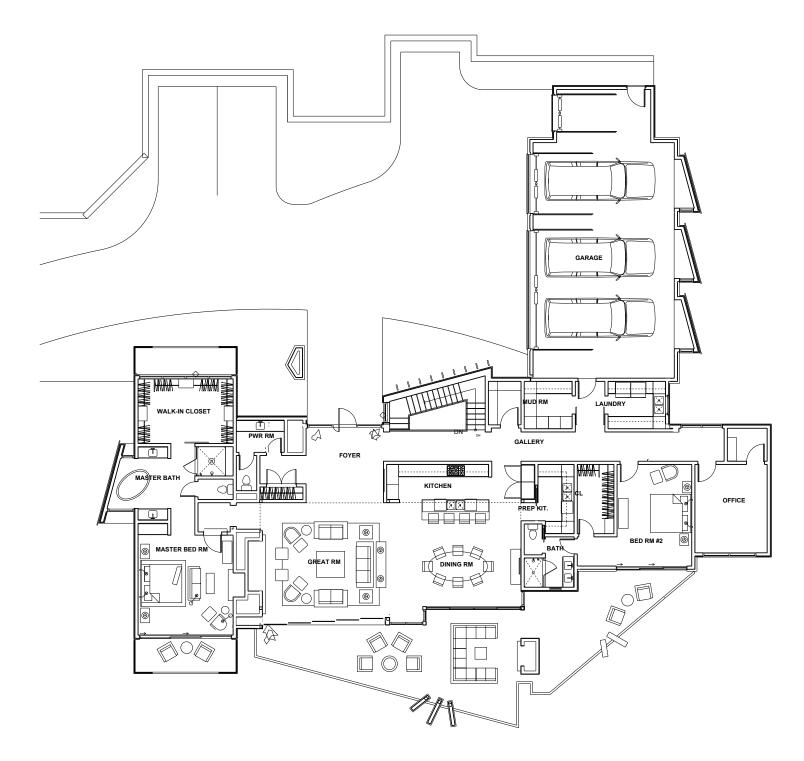

## The Stella Plus

7,405 Base Square Feet | 5 En Suite Bedrooms | 5 Full Baths | 2 Half Baths | 3-Car + Golf Cart Garage

Optional additions for the Stella Plus include outdoor fireplace/fire pit, additional indoor fireplace, theater, bar, wine storage, elevator, and sauna.

### The Stella Plus

7,405 Base Square Feet | 5 En Suite Bedrooms | 5 Full Baths | 2 Half Baths | 3-Car + Golf Cart Garage

Optional additions for the Stella Plus include outdoor fireplace/fire pit, additional indoor fireplace, theater, bar, wine storage, elevator, and sauna.