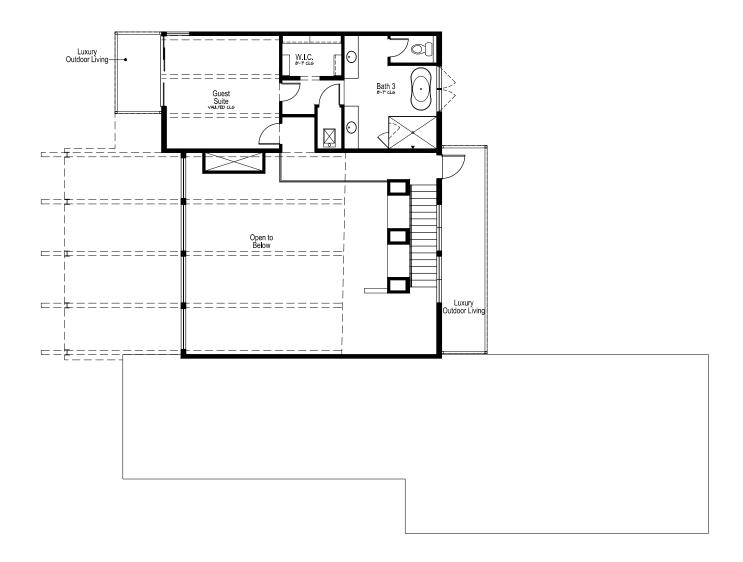

## The Rothko

2,816 Base Square Feet | 4 En Suite Bedrooms | 3 Full Baths | 1 Half Bath | 2-Car Garage

Optional additions for the Rothko include outdoor living expansions, outdoor fireplace/fire pit, and hot tub/spa.







## The Rothko

2,816 Base Square Feet | 4 En Suite Bedrooms | 3 Full Baths | 1 Half Bath | 2-Car Garage

Optional additions for the Rothko include outdoor living expansions, outdoor fireplace/fire pit, and hot tub/spa.



## **UPPER LEVEL**





## The Rothko

The Rothko, built by Promontory HOMES, includes a comprehensive buyer selection process at our Design Center, allowing buyers to customize selections, finishes, and design elements for the perfect dream home without the hassle of a full custom design process.



435.333.4600 | PROMONTORYCLUB.COM

The artistic renderings of the proposed developer's built product are provided for informational purposes to illustrate the general architectural character of proposed product. Details, Finishes, and Colors subject to change. Furniture is not included. All prices, incentives, locations, descriptions, options, and terms are subject to change without notice. Square footages are approximate. Not all models are available on all lots. Not all options available i