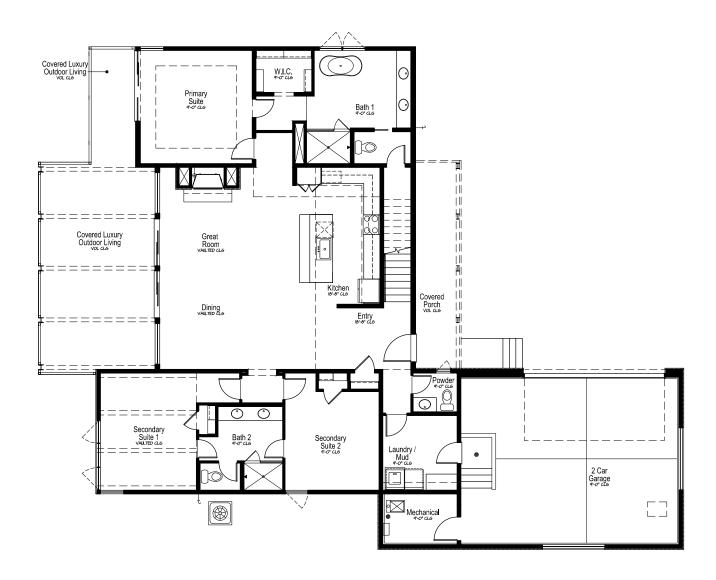

## The Rothko

2,816 Base Square Feet | 4 En Suite Bedrooms | 3 Full Baths | 1 Half Bath | 2-Car Garage

Optional additions for the Rothko include outdoor living expansions, outdoor fireplace/fire pit, and hot tub/spa.