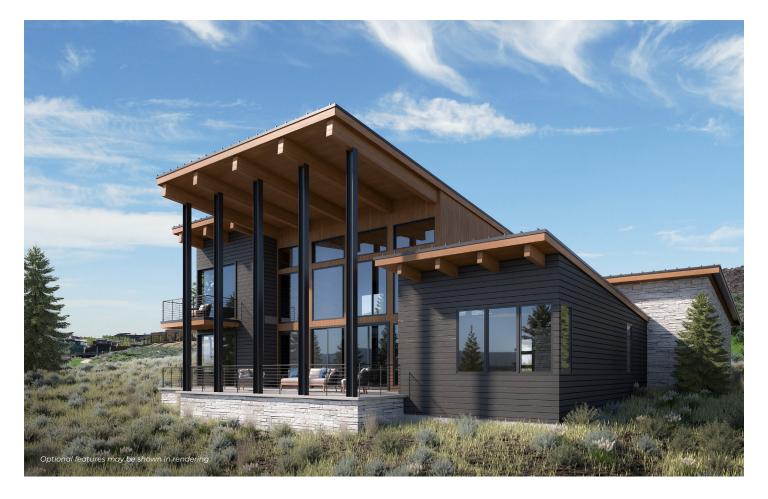

## The Rothko

2,816 Base Square Feet | 4 En Suite Bedrooms | 3 Full Baths | 1 Half Bath | 2-Car Garage

Optional additions for the Rothko include outdoor living expansions, outdoor fireplace/fire pit, and hot tub/spa.

## The Rothko

The Rothko, built by Promontory HOMES, includes a comprehensive buyer selection process at our Design Center, allowing buyers to customize selections, finishes, and design elements for the perfect dream home without the hassle of a full custom design process.