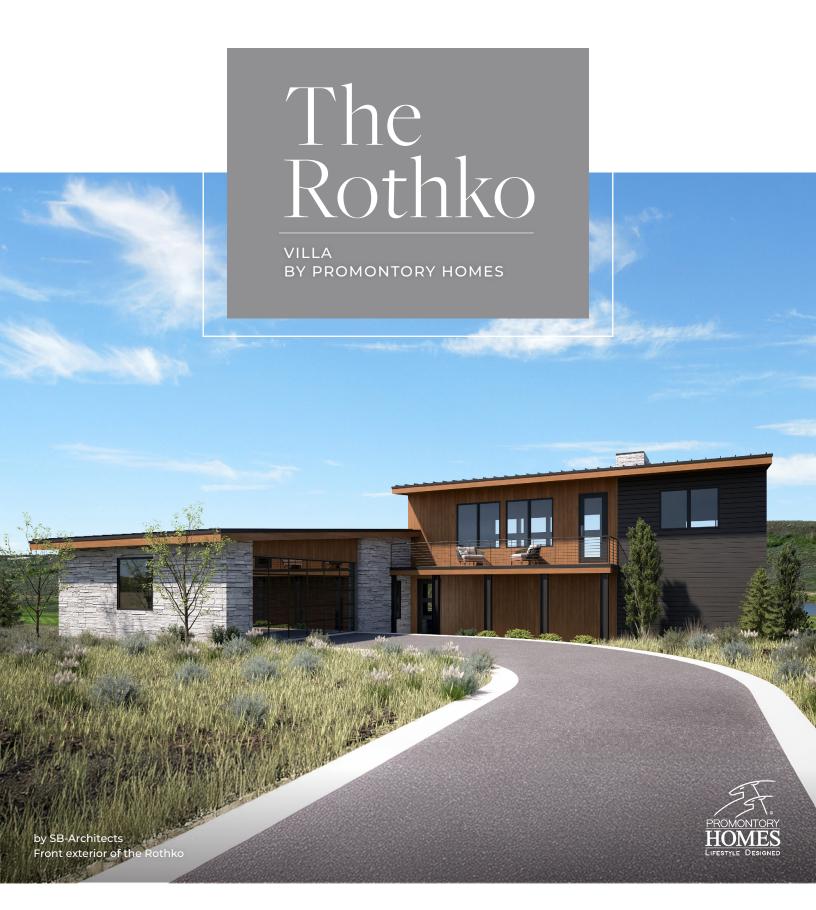

## The Rothko

2,816 Base Square Feet | 4 En Suite Bedrooms | 3 Full Baths | 1 Half Bath | 2-Car Garage

Optional additions for the Rothko include outdoor living expansions, outdoor fireplace/fire pit, and hot tub/spa.

## The Rothko

The Rothko, built by Promontory HOMES, includes a comprehensive buyer selection process at our Design Center, allowing buyers to customize selections, finishes, and design elements for the perfect dream home without the hassle of a full custom design process.