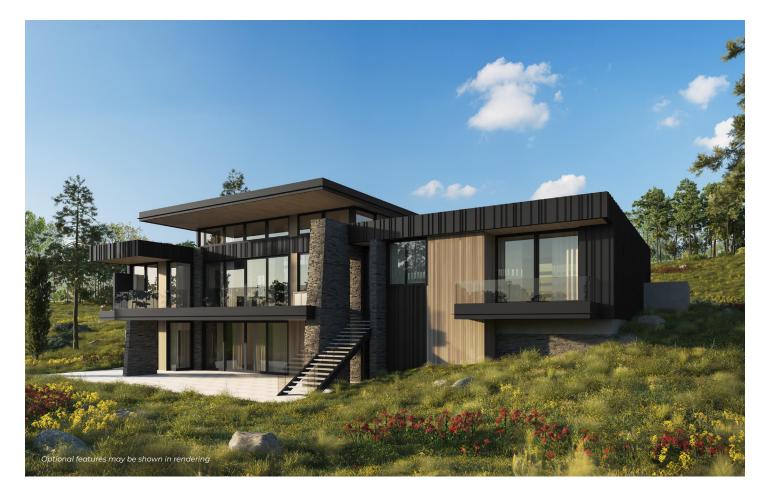

PORTFOLIO
BY PROMONTORY HOMES

5,750 Base Square Feet | 4 En Suite Bedrooms | 4 Full Baths | 2 Half Baths | 4-Car Garage Optional: 5 En Suite Bedrooms | 5 Full Baths

Optional additions for the Mitchell include an additional bedroom/bunk room, additional bathroom, flex space, outdoor fireplace/fire pit, additional indoor fireplace, additional storage, wine storage, elevator, and sauna.

### MAIN LEVEL

5,750 Base Square Feet | 4 En Suite Bedrooms | 4 Full Baths | 2 Half Baths | 4-Car Garage Optional: 5 En Suite Bedrooms | 5 Full Baths

Optional additions for the Mitchell include an additional bedroom/bunk room, additional bathroom, flex space, outdoor fireplace/fire pit, additional indoor fireplace, additional storage, wine storage, elevator, and sauna.

The Mitchell, built by Promontory HOMES, includes a comprehensive buyer selection process at our Design Center, allowing buyers to customize selections, finishes, and design elements for the perfect dream home without the hassle of a full custom design process.