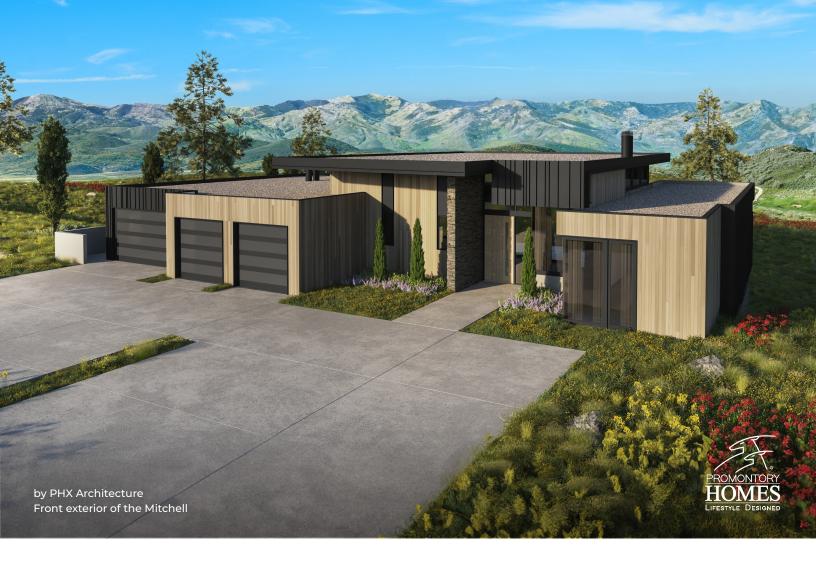

PORTFOLIO
BY PROMONTORY HOMES

5,750 Base Square Feet | 4 En Suite Bedrooms | 4 Full Baths | 2 Half Baths | 4-Car Garage Optional: 5 En Suite Bedrooms | 5 Full Baths

Optional additions for the Mitchell include an additional bedroom/bunk room, additional bathroom, flex space, outdoor fireplace/fire pit, additional indoor fireplace, additional storage, wine storage, elevator, and sauna.

### MAIN LEVEL

5,750 Base Square Feet | 4 En Suite Bedrooms | 4 Full Baths | 2 Half Baths | 4-Car Garage Optional: 5 En Suite Bedrooms | 5 Full Baths

Optional additions for the Mitchell include an additional bedroom/bunk room, additional bathroom, flex space, outdoor fireplace/fire pit, additional indoor fireplace, additional storage, wine storage, elevator, and sauna.

The Mitchell, built by Promontory HOMES, includes a comprehensive buyer selection process at our Design Center, allowing buyers to customize selections, finishes, and design elements for the perfect dream home without the hassle of a full custom design process.