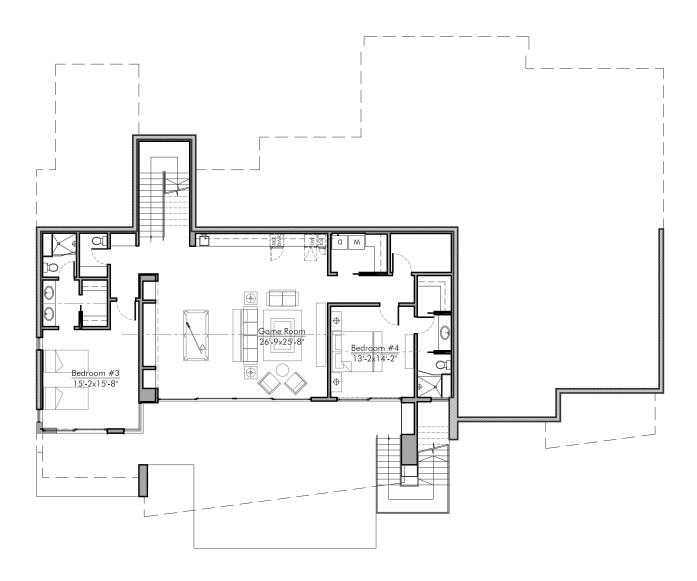

PORTFOLIO
BY PROMONTORY HOMES

5,750 Base Square Feet | 4 En Suite Bedrooms | 4 Full Baths | 2 Half Baths | 4-Car Garage Optional: 5 En Suite Bedrooms | 5 Full Baths

Optional additions for the Mitchell include an additional bedroom/bunk room, additional bathroom, flex space, outdoor fireplace/fire pit, additional indoor fireplace, additional storage, wine storage, elevator, and sauna.