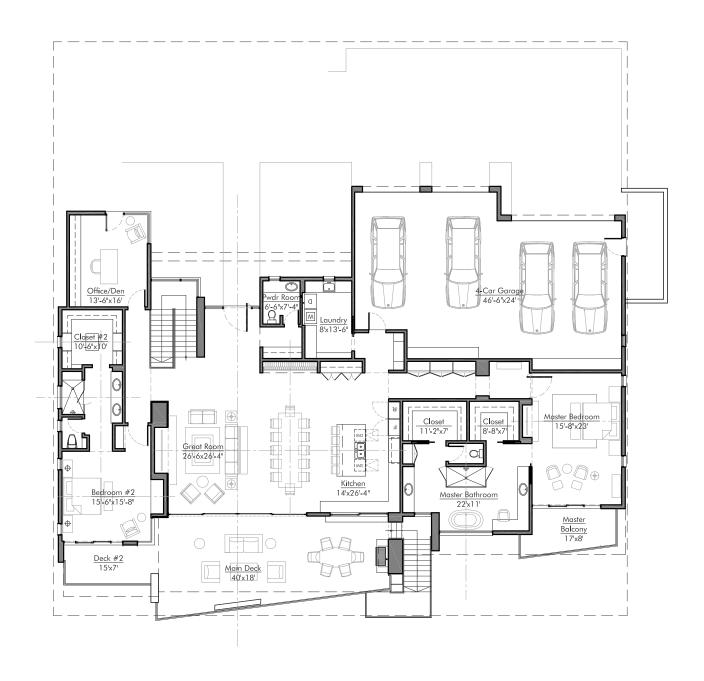

### MAIN LEVEL

5,750 Base Square Feet | 4 En Suite Bedrooms | 4 Full Baths | 2 Half Baths | 4-Car Garage Optional: 5 En Suite Bedrooms | 5 Full Baths

Optional additions for the Mitchell include an additional bedroom/bunk room, additional bathroom, flex space, outdoor fireplace/fire pit, additional indoor fireplace, additional storage, wine storage, elevator, and sauna.