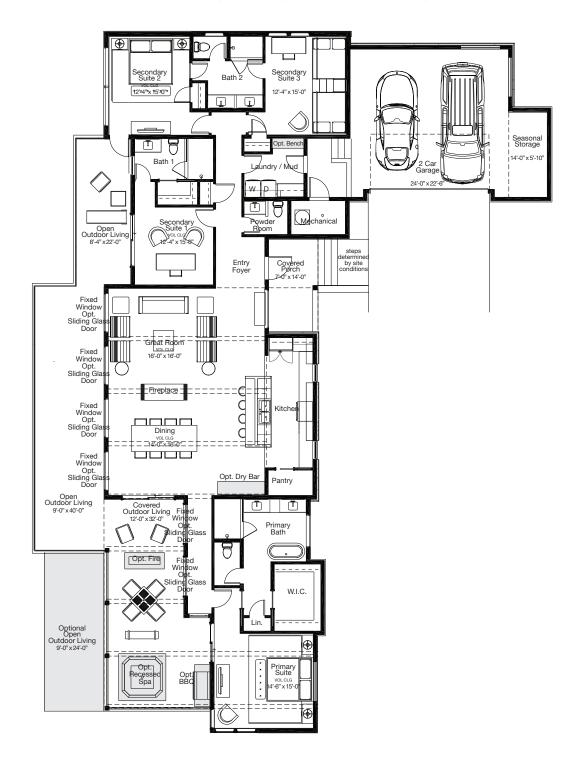

# The Miro Overlook

2,756 Base Square Feet | 4 En Suite Bedrooms | 3 Full Baths | 1 Half Baths | 2-Car Garage

Additional options for the Miro Overlook include outdoor living expansions, outdoor fireplace/fire pit, bar, and hot tub/spa.

## SINGLE MAIN LEVEL