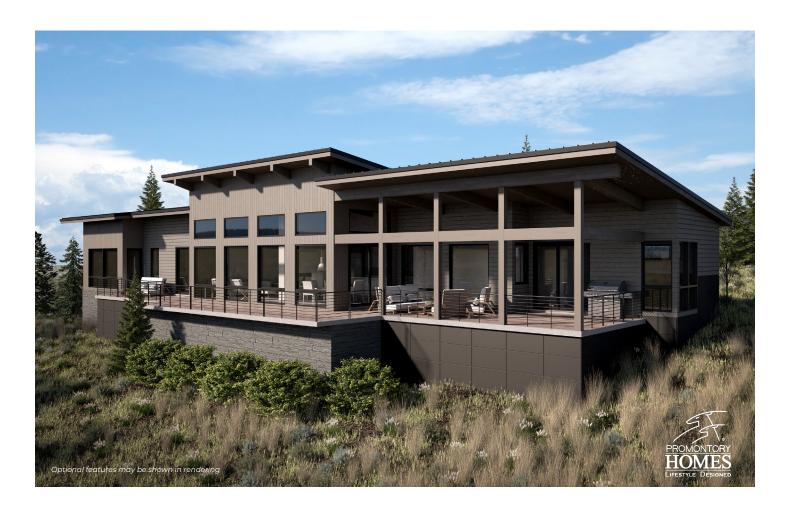

# The Miro Overlook

The Miro Overlook, built by Promontory HOMES, includes a comprehensive buyer selection process at our Design Center, allowing buyers to customize selections, finishes, and design elements for the perfect dream home without the hassle of a full custom design process.

# The Miro Overlook

2,756 Base Square Feet | 4 En Suite Bedrooms | 3 Full Baths | 1 Half Baths | 2-Car Garage

Additional options for the Miro Overlook include outdoor living expansions, outdoor fireplace/fire pit, bar, and hot tub/spa.