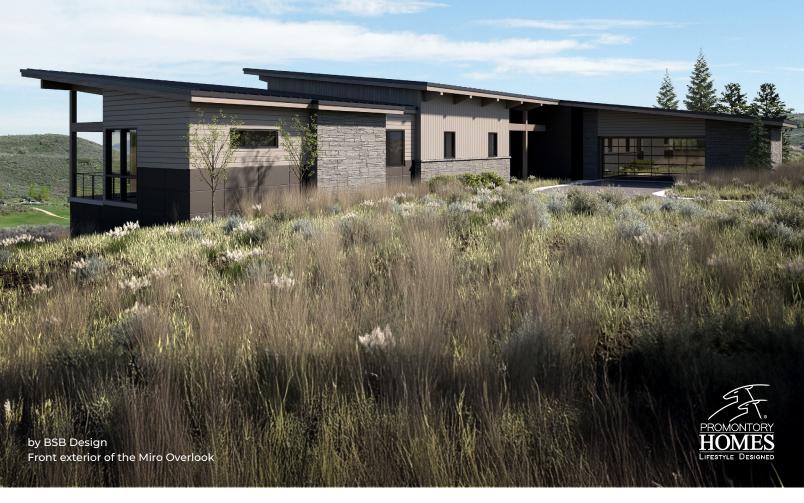

# The Miro Overlook VILLA BY PROMONTORY HOMES

# The Miro Overlook

The Miro Overlook, built by Promontory HOMES, includes a comprehensive buyer selection process at our Design Center, allowing buyers to customize selections, finishes, and design elements for the perfect dream home without the hassle of a full custom design process.

# The Miro Overlook

2,756 Base Square Feet | 4 En Suite Bedrooms | 3 Full Baths | 1 Half Baths | 2-Car Garage

Additional options for the Miro Overlook include outdoor living expansions, outdoor fireplace/fire pit, bar, and hot tub/spa.