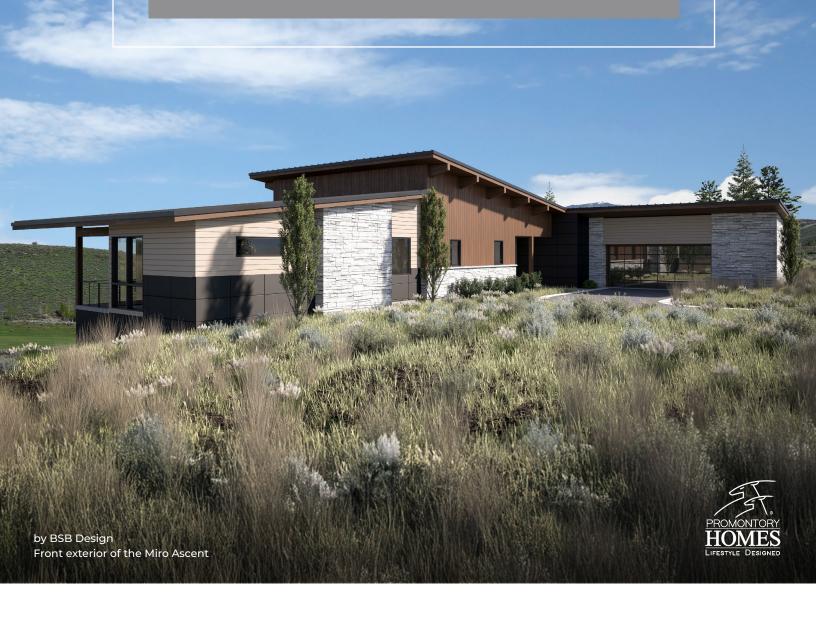

# The Miro Ascent

VILLA BY PROMONTORY HOMES

# The Miro Ascent

The Miro Ascent, built by Promontory HOMES, includes a comprehensive buyer selection process at our Design Center, allowing buyers to customize selections, finishes, and design elements for the perfect dream home without the hassle of a full custom design process.

# The Miro Ascent

2,756 Base Square Feet | 4 En Suite Bedrooms | 3 Full Baths | 1 Half Baths | 2-Car Garage

Additional options for the Miro Ascent include outdoor living expansions, outdoor fireplace/fire pit, bar, and hot tub/spa.