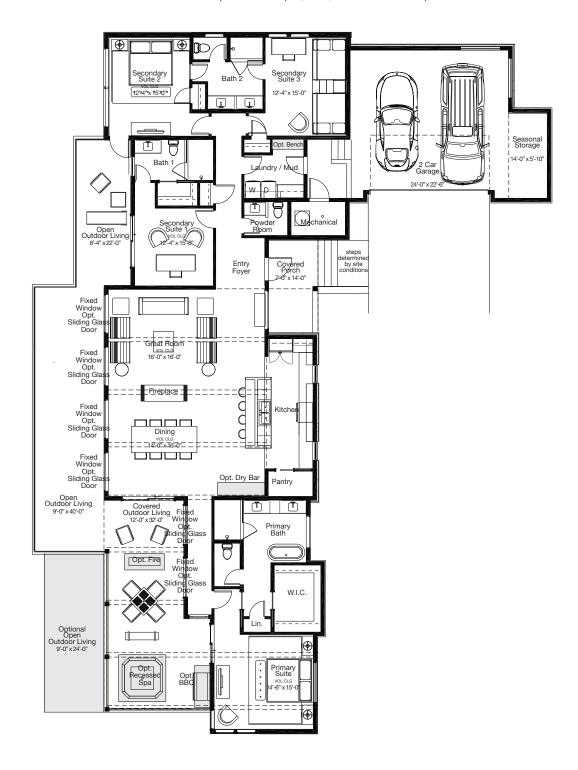

# The Miro Ascent

2,756 Base Square Feet | 4 En Suite Bedrooms | 3 Full Baths | 1 Half Baths | 2-Car Garage

Additional options for the Miro Ascent include outdoor living expansions, outdoor fireplace/fire pit, bar, and hot tub/spa.

## SINGLE MAIN LEVEL