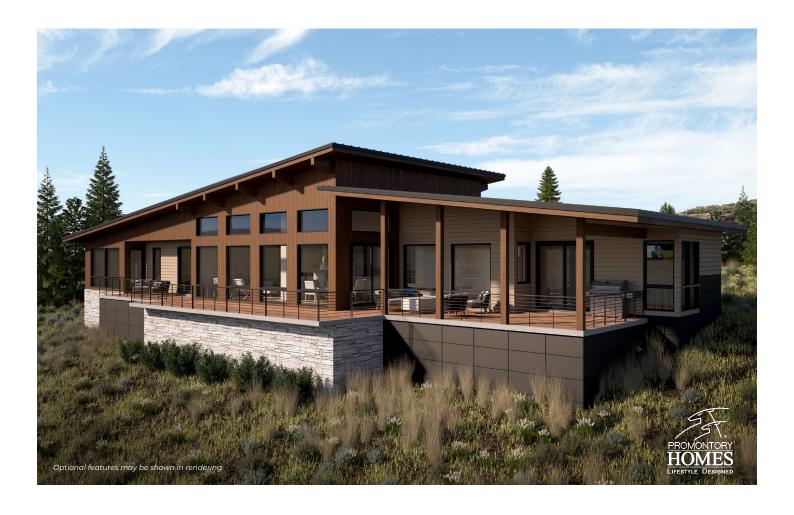

# The Miro Ascent

2,756 Base Square Feet | 4 En Suite Bedrooms | 3 Full Baths | 1 Half Baths | 2-Car Garage

Additional options for the Miro Ascent include outdoor living expansions, outdoor fireplace/fire pit, bar, and hot tub/spa.