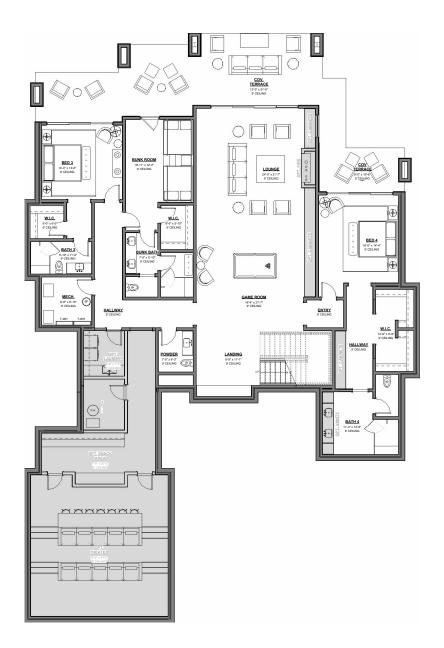

LOWER LEVEL

Floor plans are preliminary. Square footages are approximate and stated in terms of gross square feet. Not all models are available on all lots. This information is not intended to constitute an offer or solicitation. Consult a sales executive for further home option amounts which are applicable to sales price. © 2024 Promontory Development, LLC.

## The Lupine

5,745 Base Square Feet | 5 En Suite Bedrooms | 5 Full Baths | 2 Half Baths | 3-Car Garage

Optional additions for the Lupine include an outdoor fireplace/fire pit, additional indoor fireplace, theater, additional storage, bar, and hot tub/spa.