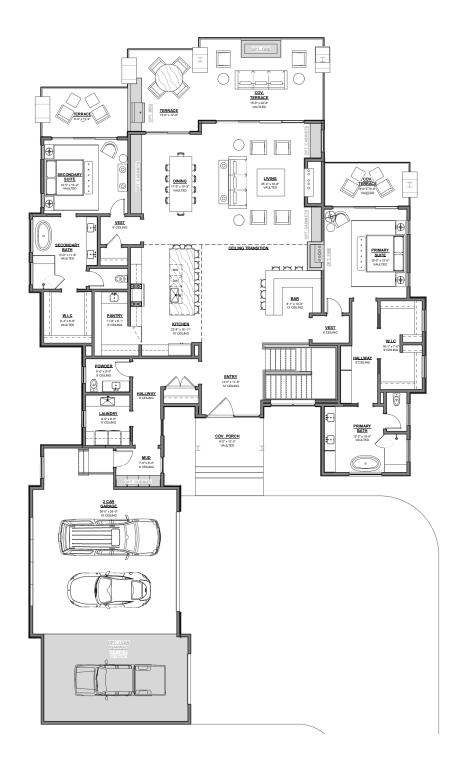

#### MAIN LEVEL

Floor plans are preliminary. Square footages are approximate and stated in terms of gross square feet. Not all models are available on all lots. This information is not intended to constitute an offer or solicitation. Consult a sales executive for further home option amounts which are applicable to sales price. © 2024 Promontory Development, LLC.

## The Lupine

5,745 Base Square Feet | 5 En Suite Bedrooms | 5 Full Baths | 2 Half Baths | 3-Car Garage

Optional additions for the Lupine include an outdoor fireplace/fire pit, additional indoor fireplace, theater, additional storage, bar, and hot tub/spa.