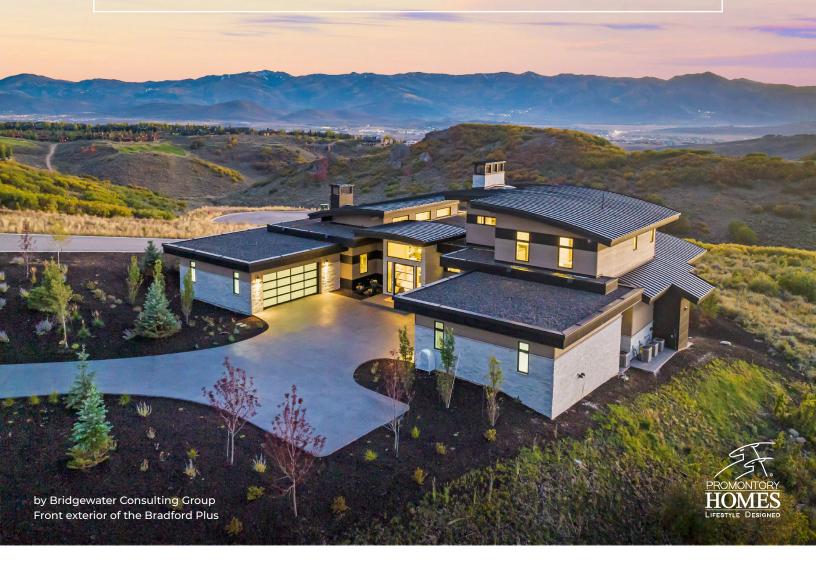

PORTFOLIO
BY PROMONTORY HOMES

7,000 Base Square Feet | 5 En Suite Bedrooms | 4 Full Baths | 2 Half Baths | 4-Car Garage Optional: 5 Full Baths

Optional additions for the Bradford Plus include outdoor living expansions, outdoor fireplace/fire pit additional indoor fireplace, additional storage, bar, wine storage, elevator, and sauna.