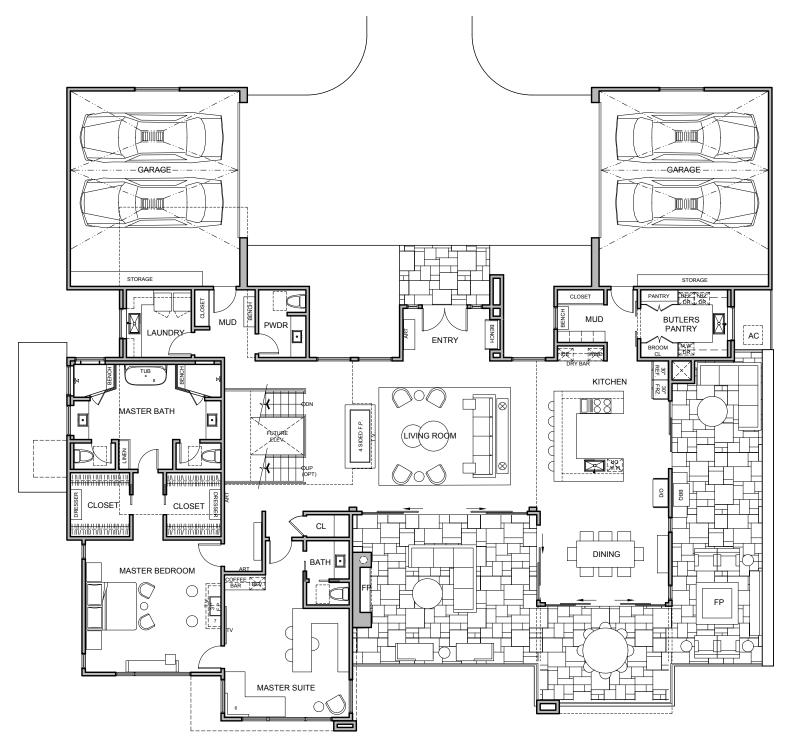

MAIN LEVEL

7,000 Base Square Feet | 5 En Suite Bedrooms | 4 Full Baths | 2 Half Baths | 4-Car Garage Optional: 5 Full Baths

Optional additions for the Bradford Plus include outdoor living expansions, outdoor fireplace/fire pit additional indoor fireplace, additional storage, bar, wine storage, elevator, and sauna.