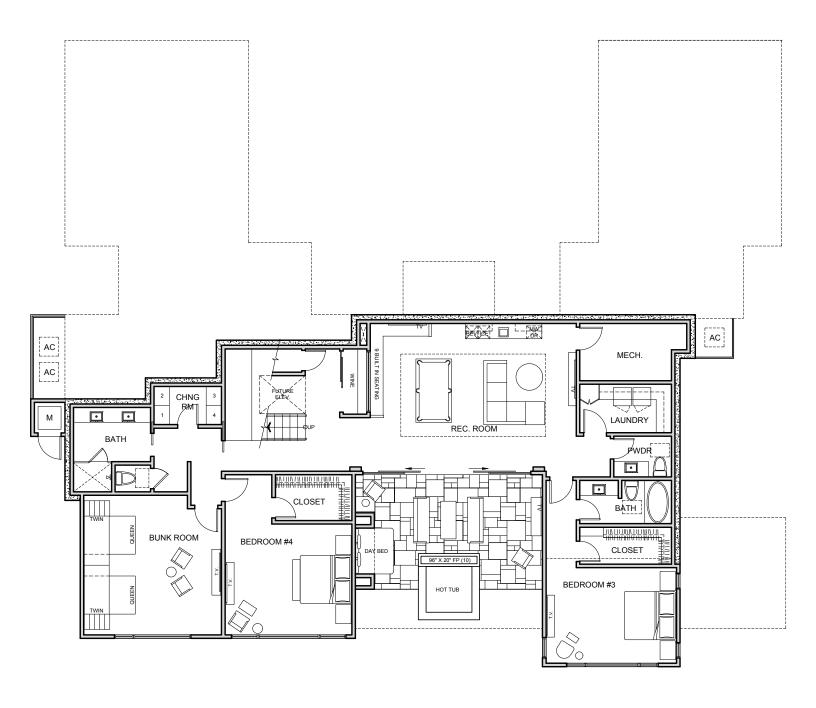

#### LOWER LEVEL

7,000 Base Square Feet | 5 En Suite Bedrooms | 4 Full Baths | 2 Half Baths | 4-Car Garage Optional: 5 Full Baths

Optional additions for the Bradford Plus include outdoor living expansions, outdoor fireplace/fire pit additional indoor fireplace, additional storage, bar, wine storage, elevator, and sauna.