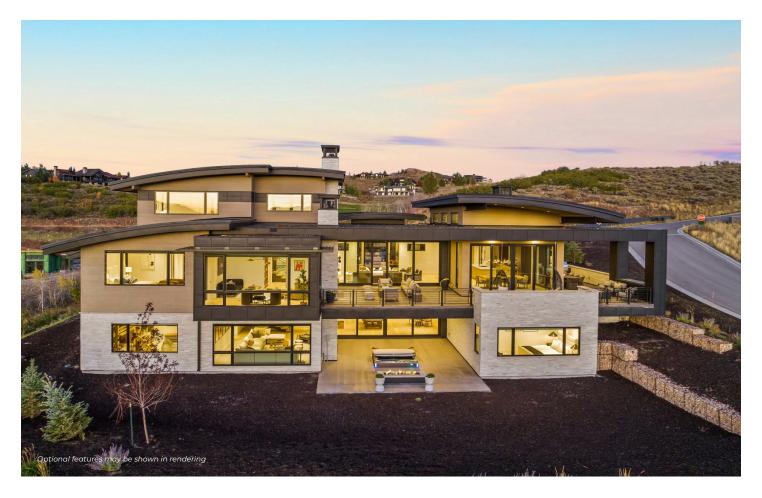

PORTFOLIO
BY PROMONTORY HOMES

7,000 Base Square Feet | 5 En Suite Bedrooms | 4 Full Baths | 2 Half Baths | 4-Car Garage Optional: 5 Full Baths

Optional additions for the Bradford Plus include outdoor living expansions, outdoor fireplace/fire pit additional indoor fireplace, additional storage, bar, wine storage, elevator, and sauna.

MAIN LEVEL

7,000 Base Square Feet | 5 En Suite Bedrooms | 4 Full Baths | 2 Half Baths | 4-Car Garage Optional: 5 Full Baths

Optional additions for the Bradford Plus include outdoor living expansions, outdoor fireplace/fire pit additional indoor fireplace, additional storage, bar, wine storage, elevator, and sauna.

#### LOWER LEVEL

7,000 Base Square Feet | 5 En Suite Bedrooms | 4 Full Baths | 2 Half Baths | 4-Car Garage Optional: 5 Full Baths

Optional additions for the Bradford Plus include outdoor living expansions, outdoor fireplace/fire pit additional indoor fireplace, additional storage, bar, wine storage, elevator, and sauna.

#### **UPPER LEVEL**

The Bradford Plus, built by Promontory HOMES, includes a comprehensive buyer selection process at our Design Center, allowing buyers to customize selections, finishes, and design elements for the perfect dream home without the hassle of a full custom design process.